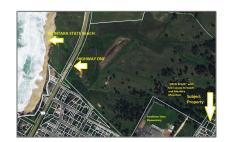

## Lots And Land For Sale

0 Sqft - 0 0 Edison, MONTARA, California 94037

## Address Map

| Country:       | US               |  |
|----------------|------------------|--|
| State:         | CA               |  |
| County:        | San Mateo        |  |
| City:          | MONTARA          |  |
| Zipcode:       | 94037            |  |
| Street:        | 0 Edison         |  |
| Street Number: | 0                |  |
| Floor Number:  | 0                |  |
| Longitude:     | W123° 29' 54.2'' |  |
| Latitude:      | N37° 32' 35.3"   |  |