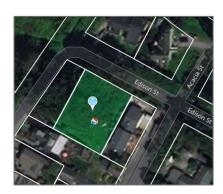

## Lots And Land For Sale

0 Sqft - 0 0 Edison, MONTARA, California 94037

## Address Map

| Country:       | US               |  |
|----------------|------------------|--|
| State:         | CA               |  |
| County:        | San Mateo        |  |
| City:          | MONTARA          |  |
| Zipcode:       | 94037            |  |
| Street:        | 0 Edison         |  |
| Street Number: | 0                |  |
| Floor Number:  | 0                |  |
| Longitude:     | W123° 29' 54.2'' |  |
| Latitude:      | N37° 32' 35.3"   |  |