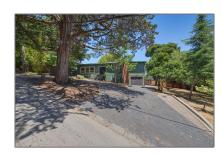

## Lots And Land For Sale

0 Sqft - 901 Holly Road, BELMONT, California 94002

## Basic Details

| Property Type:  | <b>Lots And Land</b> |  |
|-----------------|----------------------|--|
| Listing Type:   | For Sale             |  |
| Listing ID:     | 40967325             |  |
| Price:          | \$1,995,000          |  |
| Bedrooms:       | 0                    |  |
| Bathrooms:      | 0                    |  |
| Half Bathrooms: | 0                    |  |
| Square Footage: | 0 Sqft               |  |
| Year Built:     | 0                    |  |
| Lot Area:       | 15,473 Sqft          |  |
|                 |                      |  |

## Address Map

| Country:       | US              |  |
|----------------|-----------------|--|
| State:         | CA              |  |
| County:        | San Mateo       |  |
| City:          | BELMONT         |  |
| Zipcode:       | 94002           |  |
| Street:        | Holly Road      |  |
| Street Number: | 901             |  |
| Floor Number:  | 0               |  |
| Longitude:     | W123° 43' 13.9" |  |
| Latitude:      | N37° 31' 8''    |  |