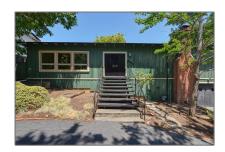

## Lots And Land For Sale

0 Sqft - 901 Holly Road, BELMONT, California 94002

## Basic Details

| Property Type:  | <b>Lots And Land</b> |  |
|-----------------|----------------------|--|
| Listing Type:   | For Sale             |  |
| Listing ID:     | 40967325             |  |
| Price:          | \$1,995,000          |  |
| Bedrooms:       | 0                    |  |
| Bathrooms:      | 0                    |  |
| Half Bathrooms: | 0                    |  |
| Square Footage: | 0 Sqft               |  |
| Year Built:     | 0                    |  |
| Lot Area:       | 15,473 Sqft          |  |
|                 |                      |  |

## Address Map

| Country:       | US              |  |
|----------------|-----------------|--|
| State:         | CA              |  |
| County:        | San Mateo       |  |
| City:          | BELMONT         |  |
| Zipcode:       | 94002           |  |
| Street:        | Holly Road      |  |
| Street Number: | 901             |  |
| Floor Number:  | 0               |  |
| Longitude:     | W123° 43' 13.9" |  |
| Latitude:      | N37° 31' 8''    |  |