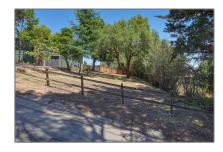

## Lots And Land For Sale

0 Sqft - 901 Holly Road, BELMONT, California 94002

## Basic Details

| Property Type:  | <b>Lots And Land</b> |  |
|-----------------|----------------------|--|
| Listing Type:   | For Sale             |  |
| Listing ID:     | 40967325             |  |
| Price:          | \$1,995,000          |  |
| Bedrooms:       | 0                    |  |
| Bathrooms:      | 0                    |  |
| Half Bathrooms: | 0                    |  |
| Square Footage: | 0 Sqft               |  |
| Year Built:     | 0                    |  |
| Lot Area:       | 15,473 Sqft          |  |
|                 |                      |  |

## Address Map

| Country:       | US              |  |
|----------------|-----------------|--|
| State:         | CA              |  |
| County:        | San Mateo       |  |
| City:          | BELMONT         |  |
| Zipcode:       | 94002           |  |
| Street:        | Holly Road      |  |
| Street Number: | 901             |  |
| Floor Number:  | 0               |  |
| Longitude:     | W123° 43' 13.9" |  |
| Latitude:      | N37° 31' 8''    |  |