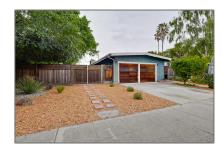

## Lots And Land For Sale

0 Sqft - 671 Meadow Drive, PALO ALTO, California 94306

## Basic Details

| Property Type:  | <b>Lots And Land</b> |
|-----------------|----------------------|
| Listing Type:   | For Sale             |
| Listing ID:     | 40967322             |
| Price:          | \$1,900,000          |
| Bedrooms:       | 0                    |
| Bathrooms:      | 0                    |
| Half Bathrooms: | 0                    |
| Square Footage: | 0 Sqft               |
| Year Built:     | 0                    |
| Lot Area:       | 6,360 Sqft           |

## Address Map

| Country:       | US                  |  |
|----------------|---------------------|--|
| State:         | CA                  |  |
| County:        | Santa Clara         |  |
| City:          | PALO ALTO           |  |
| Zipcode:       | 94306               |  |
| Street:        | <b>Meadow Drive</b> |  |
| Street Number: | 671                 |  |
| Floor Number:  | 0                   |  |
| Longitude:     | W123° 53' 4''       |  |
| Latitude:      | N37° 25' 26.5"      |  |