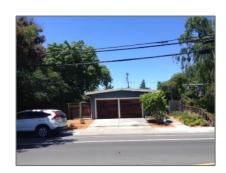

## Lots And Land For Sale

0 Sqft - 671 Meadow Drive, PALO ALTO, California 94306

## Basic Details

| Property Type:  | <b>Lots And Land</b> |
|-----------------|----------------------|
| Listing Type:   | For Sale             |
| Listing ID:     | 40967322             |
| Price:          | \$1,900,000          |
| Bedrooms:       | 0                    |
| Bathrooms:      | 0                    |
| Half Bathrooms: | 0                    |
| Square Footage: | 0 Sqft               |
| Year Built:     | 0                    |
| Lot Area:       | 6,360 Sqft           |

## Address Map

| Country:       | US                  |  |
|----------------|---------------------|--|
| State:         | CA                  |  |
| County:        | Santa Clara         |  |
| City:          | PALO ALTO           |  |
| Zipcode:       | 94306               |  |
| Street:        | <b>Meadow Drive</b> |  |
| Street Number: | 671                 |  |
| Floor Number:  | 0                   |  |
| Longitude:     | W123° 53' 4''       |  |
| Latitude:      | N37° 25' 26.5"      |  |