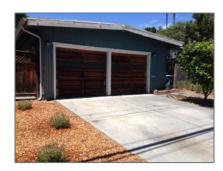

## Lots And Land For Sale

0 Sqft - 671 Meadow Drive, PALO ALTO, California 94306

## Basic Details

| Property Type:  | <b>Lots And Land</b> |
|-----------------|----------------------|
| Listing Type:   | For Sale             |
| Listing ID:     | 40967322             |
| Price:          | \$1,900,000          |
| Bedrooms:       | 0                    |
| Bathrooms:      | 0                    |
| Half Bathrooms: | 0                    |
| Square Footage: | 0 Sqft               |
| Year Built:     | 0                    |
| Lot Area:       | 6,360 Sqft           |

## Address Map

| Country:       | US                  |  |
|----------------|---------------------|--|
| State:         | CA                  |  |
| County:        | Santa Clara         |  |
| City:          | PALO ALTO           |  |
| Zipcode:       | 94306               |  |
| Street:        | <b>Meadow Drive</b> |  |
| Street Number: | 671                 |  |
| Floor Number:  | 0                   |  |
| Longitude:     | W123° 53' 4''       |  |
| Latitude:      | N37° 25' 26.5"      |  |