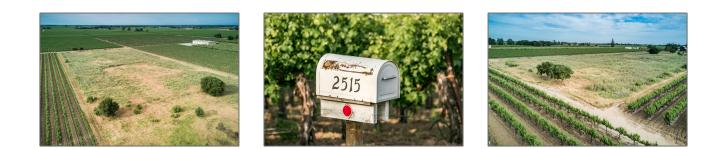

# Lots And Land For Sale

0 Sqft - 2515 SARGENT Road, LODI, California 95242

### Address Map

| Country:       | US           |  |
|----------------|--------------|--|
| State:         | СА           |  |
| County:        | San Joaquin  |  |
| City:          | LODI         |  |
| Zipcode:       | 95242        |  |
| Street:        | SARGENT Road |  |
| Street Number: | 2515         |  |
| Floor Number:  | 0            |  |