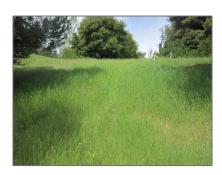

## Lots And Land For Sale

0 Sqft - 0 Scenic Drive, LA HONDA, California 94020









## Basic Details

| Property Type:  | <b>Lots And Land</b> |  |
|-----------------|----------------------|--|
| Listing Type:   | For Sale             |  |
| Listing ID:     | 40967318             |  |
| Price:          | \$35,000             |  |
| Bedrooms:       | 0                    |  |
| Bathrooms:      | 0                    |  |
| Half Bathrooms: | 0                    |  |
| Square Footage: | 0 Sqft               |  |
| Year Built:     | 0                    |  |
| Lot Area:       | 15,000 Sqft          |  |

## Address Map

| Country:       | US              |  |
|----------------|-----------------|--|
| State:         | CA              |  |
| County:        | San Mateo       |  |
| City:          | LA HONDA        |  |
| Zipcode:       | 94020           |  |
| Street: