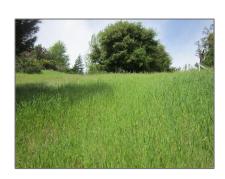

## Lots And Land For Sale

0 Sqft - 0 Scenic Drive, LA HONDA, California 94020









## Basic Details

| Property Type:  | <b>Lots And Land</b> |  |
|-----------------|----------------------|--|
| Listing Type:   | For Sale             |  |
| Listing ID:     | 40967318             |  |
| Price:          | \$35,000             |  |
| Bedrooms:       | 0                    |  |
| Bathrooms:      | 0                    |  |
| Half Bathrooms: | 0                    |  |
| Square Footage: | 0 Sqft               |  |
| Year Built:     | 0                    |  |
| Lot Area:       | 15,000 Sqft          |  |

## Address Map

| Country:       | US              |  |
|----------------|-----------------|--|
| State:         | CA              |  |
| County:        | San Mateo       |  |
| City:          | LA HONDA        |  |
| Zipcode:       | 94020           |  |
| Street: