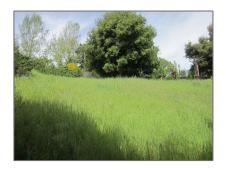

## Lots And Land For Sale

0 Sqft - 0 Scenic Drive, LA HONDA, California 94020









## Basic Details

| Property Type:  | <b>Lots And Land</b> |  |
|-----------------|----------------------|--|
| Listing Type:   | For Sale             |  |
| Listing ID:     | 40967318             |  |
| Price:          | \$35,000             |  |
| Bedrooms:       | 0                    |  |
| Bathrooms:      | 0                    |  |
| Half Bathrooms: | 0                    |  |
| Square Footage: | 0 Sqft               |  |
| Year Built:     | 0                    |  |
| Lot Area:       | 15,000 Sqft          |  |

## Address Map

| Country:       | US              |  |
|----------------|-----------------|--|
| State:         | CA              |  |
| County:        | San Mateo       |  |
| City:          | LA HONDA        |  |
| Zipcode:       | 94020           |  |
| Street: