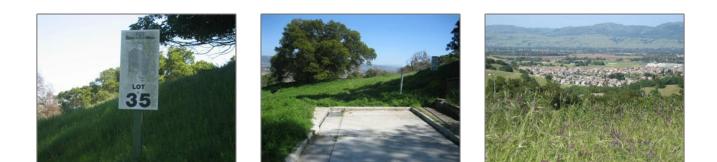

# Lots And Land For Sale

0 Sqft - 8950 Mimosa Court, GILROY, California 95020

#### Basic **Details**

| Property Type:  | Lots And Land |  |
|-----------------|---------------|--|
| Listing Type:   | For Sale      |  |
| Listing ID:     | 40967316      |  |
| Price:          | \$369,000     |  |
| Bedrooms:       | 0             |  |
| Bathrooms:      | 0             |  |
| Half Bathrooms: | 0             |  |
| Square Footage: | 0 Sqft        |  |
| Year Built:     | 0             |  |
| Lot Area:       | 48,351 Sqft   |  |
|                 |               |  |

#### Features

√ View:

Panoramic, Hills, Valley, City Lights, Mountains