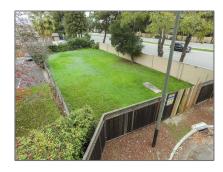

## Lots And Land For Sale

0 Sqft - 0 Greenlee Drive, SAN JOSE, California 95128

## Basic Details

| Property Type:  | <b>Lots And Land</b> |  |
|-----------------|----------------------|--|
| Listing Type:   | For Sale             |  |
| Listing ID:     | 40967312             |  |
| Price:          | \$99,000             |  |
| Bedrooms:       | 0                    |  |
| Bathrooms:      | 0                    |  |
| Half Bathrooms: | 0                    |  |
| Square Footage: | 0 Sqft               |  |
| Year Built:     | 0                    |  |
| Lot Area:       | 4,000 Sqft           |  |

## Address Map

| Country:       | US                    |  |
|----------------|-----------------------|--|
| State:         | CA                    |  |
| County:        | Santa Clara           |  |
| City:          | SAN JOSE              |  |
| Zipcode:       | 95128                 |  |
| Street:        | <b>Greenlee Drive</b> |  |
| Street Number: | 0                     |  |
| Floor Number:  | 0                     |  |
| Longitude:     | W122° 2' 8.6"         |  |
| Latitude:      | N37° 19' 5.3''        |  |