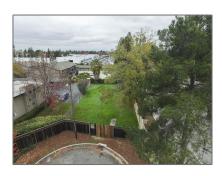

## Lots And Land For Sale

0 Sqft - 0 Greenlee Drive, SAN JOSE, California 95128

## Basic Details

| Property Type:  | <b>Lots And Land</b> |  |
|-----------------|----------------------|--|
| Listing Type:   | For Sale             |  |
| Listing ID:     | 40967312             |  |
| Price:          | \$99,000             |  |
| Bedrooms:       | 0                    |  |
| Bathrooms:      | 0                    |  |
| Half Bathrooms: | 0                    |  |
| Square Footage: | 0 Sqft               |  |
| Year Built:     | 0                    |  |
| Lot Area:       | 4,000 Sqft           |  |

## Address Map

| Country:       | US                    |  |
|----------------|-----------------------|--|
| State:         | CA                    |  |
| County:        | Santa Clara           |  |
| City:          | SAN JOSE              |  |
| Zipcode:       | 95128                 |  |
| Street:        | <b>Greenlee Drive</b> |  |
| Street Number: | 0                     |  |
| Floor Number:  | 0                     |  |
| Longitude:     | W122° 2' 8.6"         |  |
| Latitude:      | N37° 19' 5.3''        |  |