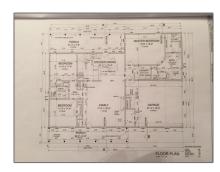

# Lots And Land For Sale

0 Sqft - 10387 Jalapa Way, LA GRANGE, California 95329









#### **Basic Details**

Property Type: **Lots And Land** Listing Type: For Sale Listing ID: 40967310 \$55,000 Price: Bedrooms: 0 0 Bathrooms: Half Bathrooms: 0 0 Sqft Square Footage: Year Built: 0 43,560 Sqft Lot Area:

### Features

√

View:

Hills

### Address Map

| Country: US  State: CA  County: Mariposa  City: LA GRANGE  Zipcode: 95329  Street: Jalapa Way  Street Number: 10387 |                |            |  |
|---------------------------------------------------------------------------------------------------------------------|----------------|------------|--|
| County: Mariposa City: LA GRANGE Zipcode: 95329 Street: Jalapa Way Street Number: 10387                             | Country:       | US         |  |
| City: LA GRANGE  Zipcode: 95329  Street: Jalapa Way  Street Number: