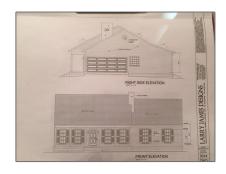

# Lots And Land For Sale

0 Sqft - 10387 Jalapa Way, LA GRANGE, California 95329









#### **Basic Details**

Property Type: **Lots And Land** Listing Type: For Sale Listing ID: 40967310 \$55,000 Price: Bedrooms: 0 0 Bathrooms: Half Bathrooms: 0 0 Sqft Square Footage: Year Built: 0 43,560 Sqft Lot Area:

### Features

√

View:

Hills

### Address Map

| Country: US  State: CA  County: Mariposa  City: LA GRANGE  Zipcode: 95329  Street: Jalapa Way  Street Number: 10387 |                |            |  |
|---------------------------------------------------------------------------------------------------------------------|----------------|------------|--|
| County: Mariposa City: LA GRANGE Zipcode: 95329 Street: Jalapa Way Street Number: 10387                             | Country:       | US         |  |
| City: LA GRANGE  Zipcode: 95329  Street: Jalapa Way  Street Numbe