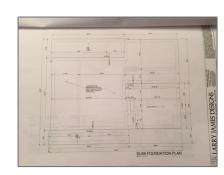

# Lots And Land For Sale

0 Sqft - 10387 Jalapa Way, LA GRANGE, California 95329









#### **Basic Details**

Property Type: **Lots And Land** Listing Type: For Sale Listing ID: 40967310 \$55,000 Price: Bedrooms: 0 0 Bathrooms: Half Bathrooms: 0 0 Sqft Square Footage: Year Built: 0 43,560 Sqft Lot Area:

### Features

√

View:

Hills

### Address Map

| Country: US  State: CA  County: Mariposa  City: LA GRANGE  Zipcode: 95329  Street: Jalapa Way  Street Number: 10387 |                |            |  |
|---------------------------------------------------------------------------------------------------------------------|----------------|------------|--|
| County: Mariposa City: LA GRANGE Zipcode: 95329 Street: Jalapa Way Street Number: 10387                             | Country:       | US         |  |
| City: LA GRANGE  Zipcode: 95329  Street: Jalapa Way  Street Number: 1