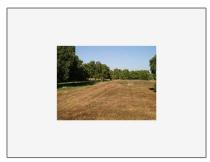

## Lots And Land For Sale

0 Sqft - 2875 Beecher Road, STOCKTON, California 95215

## Basic Details

| Property Type:  | <b>Lots And Land</b> |
|-----------------|----------------------|
| Listing Type:   | For Sale             |
| Listing ID:     | 40967182             |
| Price:          | \$299,950            |
| Bedrooms:       | 0                    |
| Bathrooms:      | 0                    |
| Half Bathrooms: | 0                    |
| Square Footage: | 0 Sqft               |
| Year Built:     | 0                    |
| Lot Area:       | 54,014 Sqft          |