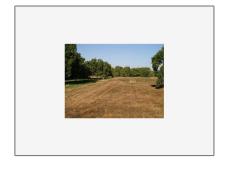

## Lots And Land For Sale

0 Sqft - 2875 Beecher Road, STOCKTON, California 95215

## Basic Details

| Property Type:  | <b>Lots And Land</b> |
|-----------------|----------------------|
| Listing Type:   | For Sale             |
| Listing ID:     | 40967182             |
| Price:          | \$299,950            |
| Bedrooms:       | 0                    |
| Bathrooms:      | 0                    |
| Half Bathrooms: | 0                    |
| Square Footage: | 0 Sqft               |
| Year Built:     | 0                    |
| Lot Area:       | 54,014 Sqft          |