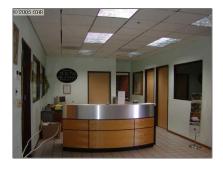

# Comm Industrial For Lease For Rent

6,050 Sqft - 44240 FREMONT BLVD B2, FREMONT, California 94538-6000

### Basic Details

| Property Type:  | Comm Industrial<br>For Lease |  |
|-----------------|------------------------------|--|
| Listing Type:   | For Rent                     |  |
| Listing ID:     | 40934815                     |  |
| Price:          | \$5,150                      |  |
| Bedrooms:       | 0                            |  |
| Bathrooms:      | 0                            |  |
| Half Bathrooms: | 0                            |  |
| Square Footage: | 6,050 Sqft                   |  |
| Year Built:     | 1987                         |  |
| Lot Area:       | 17,945 Sqft                  |  |