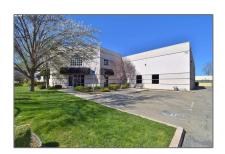

# Comm Industrial For Lease For Rent

11,255 Sqft - 76-B Wright Brothers Ave, LIVERMORE, California 94551

### **Basic Details**

Property Type: **Comm Industrial** For Lease Listing Type: **For Rent** Listing ID: 40965989 **\$4,137** Price: Bedrooms: 0 Bathrooms: 0 Half Bathrooms: 0 Square Footage: 11,255 Sqft Year Built: 1998 21,506 Sqft Lot Area: