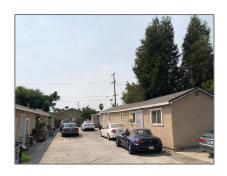

## Comm Ri Multi-units 5+ For Sale

2,003 Sqft - 462 Delhi Avenue, STOCKTON, California 95206

## Basic Details

| Property Type:  | Comm Ri Multi-<br>units 5+ |  |
|-----------------|----------------------------|--|
| Listing Type:   | For Sale                   |  |
| Listing ID:     | ML81860617                 |  |
| Price:          | \$399,000                  |  |
| Bedrooms:       | 0                          |  |
| Bathrooms:      | 0                          |  |
| Half Bathrooms: | 0                          |  |
| Square Footage: | 2,003 Sqft                 |  |
| Year Built:     | 1945                       |  |
| Lot Area:       | 0.14 Sqft                  |  |