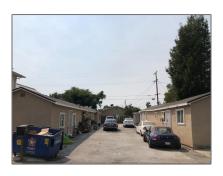

## Comm Ri Multi-units 5+ For Sale

2,003 Sqft - 462 Delhi Avenue, STOCKTON, California 95206

## Basic Details

| Property Type:  | Comm Ri Multi-<br>units 5+ |  |
|-----------------|----------------------------|--|
| Listing Type:   | For Sale                   |  |
| Listing ID:     | ML81860617                 |  |
| Price:          | \$399,000                  |  |
| Bedrooms:       | 0                          |  |
| Bathrooms:      | 0                          |  |
| Half Bathrooms: | 0                          |  |
| Square Footage: | 2,003 Sqft                 |  |
| Year Built:     | 1945                       |  |
| Lot Area:       | 0.14 Sqft                  |  |