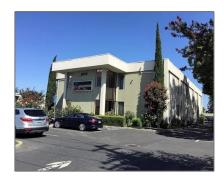

# Comm Industrial For Lease For Rent

1,280 Sqft - 2075 De La Cruz, SANTA CLARA, California 95050

### **Basic Details**

Property Type: Comm Industrial

**For Lease** 

Listing Type: For Rent

Listing ID: **40965551** 

Price: \$1,695

Bedrooms: **0** 

Bathrooms: **0** 

Half Bathrooms: **0** 

Square Footage: 1,280 Sqft

Year Built: **1969** 

Lot Area: 20,000 Sqft

#### **Features**

√ Roof:

Composition Shingles

| City:          | SANTA CLARA     |  |
|----------------|-----------------|--|
| Zipcode:       | 95050           |  |
| Street:        | De La Cruz      |  |
| Street Number: | 2075            |  |
| Floor Number:  | 0               |  |
| Longitude:     | W122° 3′ 33″    |  |
| Latitude:      | N37° 21' 41.9'' |  |