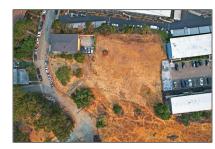

# Comm Ri Multi-units 5+ For Sale

0.57 Acre - 16432 Saratoga Street, SAN LEANDRO, California 94578

#### Property Type: Comm Ri Multiunits 5+ Listing Type: **For Sale** Listing ID: ML81857445 Price: \$1,288,000 Bedrooms: 0 Bathrooms: 0 Half Bathrooms: 0 Square Footage: **0.57** Acre Year Built: 2021 1.12 Sqft Lot Area:

## Address Map

| Country:       | US              |
|----------------|-----------------|
| State:         | CA              |
| County:        | Alameda         |
| City:          | SAN LEANDRO     |
| Zipcode:       | 94578           |
| Street:        | Saratoga Street |
| Street Number: | 16432           |