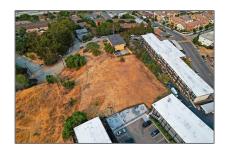

# Comm Ri Multi-units 5+ For Sale

0.57 Acre - 16432 Saratoga Street, SAN LEANDRO, California 94578

#### Property Type: Comm Ri Multiunits 5+ Listing Type: **For Sale** Listing ID: ML81857445 Price: \$1,288,000 Bedrooms: 0 Bathrooms: 0 Half Bathrooms: 0 Square Footage: **0.57** Acre Year Built: 2021 1.12 Sqft Lot Area:

## Address Map

| Country:       | US              |
|----------------|-----------------|
| State:         | CA              |
| County:        | Alameda         |
| City:          | SAN LEANDRO     |
| Zipcode:       | 94578           |
| Street:        | Saratoga Street |
| Street Number: | 16432           |