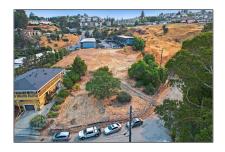

# Comm Ri Multi-units 5+ For Sale

0.57 Acre - 16432 Saratoga Street, SAN LEANDRO, California 94578

#### Property Type: Comm Ri Multiunits 5+ Listing Type: **For Sale** Listing ID: ML81857445 Price: \$1,288,000 Bedrooms: 0 Bathrooms: 0 Half Bathrooms: 0 Square Footage: **0.57** Acre Year Built: 2021 1.12 Sqft Lot Area:

## Address Map

| Country:       | US              |
|----------------|-----------------|
| State:         | CA              |
| County:        | Alameda         |
| City:          | SAN LEANDRO     |
| Zipcode:       | 94578           |
| Street:        | Saratoga Street |
| Street Number: | 16432           |