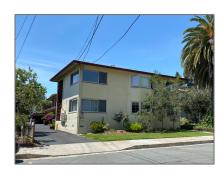

# Comm Ri Multi-units 5+ For Sale

5,900 Sqft - 121 Sylvar Street, SANTA CRUZ, California 95060

Square Footage: 5,900 Sqft

Year Built: 1950

Lot Area: **0.22 Sqft** 

### **Features**

√ Heating System: Wall Furnace

√ View: Park

Roof: Composition Shingles

| Street Number: | 121             |  |
|----------------|-----------------|--|
| Floor Number:  | 0               |  |
| Longitude:     | W123° 58' 9.3"  |  |
| Latitude:      | N36° 58' 40.8'' |  |