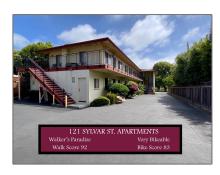

# Comm Ri Multi-units 5+ For Sale

5,900 Sqft - 121 Sylvar Street, SANTA CRUZ, California 95060

Square Footage: 5,900 Sqft

Year Built: 1950

Lot Area: **0.22 Sqft** 

## Address Map

Country: US

State: CA

County: Santa Cruz

City: SANTA CRUZ

Zipcode: 95060

Street: Sylvar Street