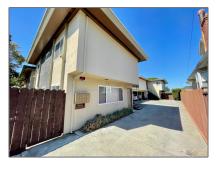

## For Sale

5,659 Sqft - 710 Claremont Street, SAN MATEO, California 94401

#### Basic **Details**

| Property Type:  | Comm Ri Multi-<br>units 5+ |  |
|-----------------|----------------------------|--|
| Listing Type:   | For Sale                   |  |
| Listing ID:     | ML81857047                 |  |
| Price:          | \$3,000,000                |  |
| Bedrooms:       | 0                          |  |
| Bathrooms:      | 0                          |  |
| Half Bathrooms: | 0                          |  |
| Square Footage: | 5,659 Sqft                 |  |
| Year Built:     | 1963                       |  |
| Lot Area:       | 0.18 Sqft                  |  |
|                 |                            |  |