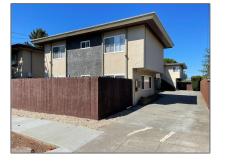

## For Sale

5,659 Sqft - 710 Claremont Street, SAN MATEO, California 94401

#### Basic **Details**

| Property Type:  | Comm Ri Multi-<br>units 5+ |  |
|-----------------|----------------------------|--|
| Listing Type:   | For Sale                   |  |
| Listing ID:     | ML81857047                 |  |
| Price:          | \$3,000,000                |  |
| Bedrooms:       | 0                          |  |
| Bathrooms:      | 0                          |  |
| Half Bathrooms: | 0                          |  |
| Square Footage: | 5,659 Sqft                 |  |
| Year Built:     | 1963                       |  |
| Lot Area:       | 0.18 Sqft                  |  |
|                 |                            |  |