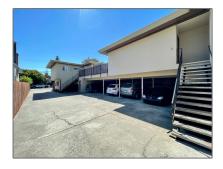

## For Sale

5,659 Sqft - 710 Claremont Street, SAN MATEO, California 94401

#### Basic **Details**

| Property Type:  | Comm Ri Multi-<br>units 5+ |  |
|-----------------|----------------------------|--|
| Listing Type:   | For Sale                   |  |
| Listing ID:     | ML81857047                 |  |
| Price:          | \$3,000,000                |  |
| Bedrooms:       | 0                          |  |
| Bathrooms:      | 0                          |  |
| Half Bathrooms: | 0                          |  |
| Square Footage: | 5,659 Sqft                 |  |
| Year Built:     | 1963                       |  |
| Lot Area:       | 0.18 Sqft                  |  |
|                 |                            |  |