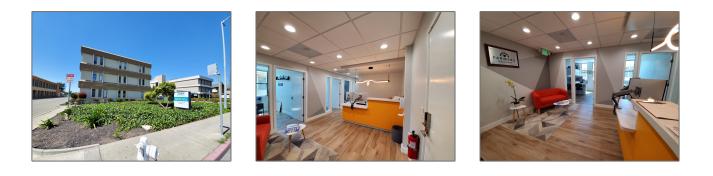

# Comm Industrial For Lease For Rent

983 Sqft - 2089 Vale Road, SAN PABLO, California 94806

### Basic **Details**

| Property Type:  | Comm Industrial<br>For Lease |  |
|-----------------|------------------------------|--|
| Listing Type:   | For Rent                     |  |
| Listing ID:     | 40965496                     |  |
| Price:          | \$300                        |  |
| Bedrooms:       | 0                            |  |
| Bathrooms:      | 0                            |  |
| Half Bathrooms: | 0                            |  |
| Square Footage: | 983 Sqft                     |  |
| Year Built:     | 1981                         |  |
| Lot Area:       | 996 Sqft                     |  |
|                 |                              |  |