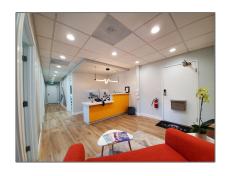

## Comm Industrial For Lease For Rent

983 Sqft - 2089 Vale Road, SAN PABLO, California 94806

## Basic Details

| Property Type:  | Comm Industrial<br>For Lease |  |
|-----------------|------------------------------|--|
| Listing Type:   | For Rent                     |  |
| Listing ID:     | 40965495                     |  |
| Price:          | \$600                        |  |
| Bedrooms:       | 0                            |  |
| Bathrooms:      | 0                            |  |
| Half Bathrooms: | 0                            |  |
| Square Footage: | 983 Sqft                     |  |
| Year Built:     | 1981                         |  |
| Lot Area:       | 996 Sqft                     |  |