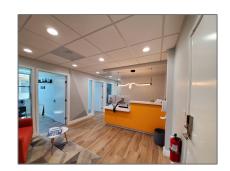

## Comm Industrial For Lease For Rent

983 Sqft - 2089 Vale Road, SAN PABLO, California 94806

## Basic Details

| Property Type:  | Comm Industrial<br>For Lease |  |
|-----------------|------------------------------|--|
| Listing Type:   | For Rent                     |  |
| Listing ID:     | 40965495                     |  |
| Price:          | \$600                        |  |
| Bedrooms:       | 0                            |  |
| Bathrooms:      | 0                            |  |
| Half Bathrooms: | 0                            |  |
| Square Footage: | 983 Sqft                     |  |
| Year Built:     | 1981                         |  |
| Lot Area:       | 996 Sqft                     |  |