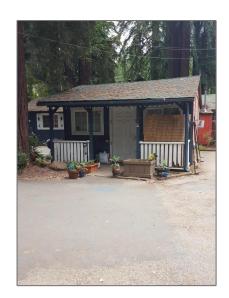

# Comm Ri Multi-units 5+ For Sale

10,000 Sqft - 9600 9636 Highway 9, BEN LOMOND, California 95005

Square Footage: 10,000 Sqft

Year Built: 1930

Lot Area: 1.50 Sqft

#### **Features**

√ Heating System:

Wall Furnace

√ Roof:

Composition Shingles

| City:          | BEN LOMOND       |  |
|----------------|------------------|--|
| Zipcode:       | 95005            |  |
| Street:        | Highway 9        |  |
| Street Number: | 9600 9636        |  |
| Floor Number:  | 0                |  |
| Longitude:     | W123° 54' 26.4'' |  |
| Latitude:      | N37° 5' 23.5''   |  |