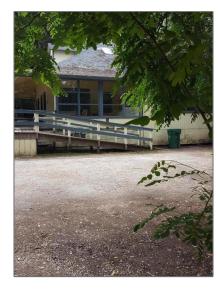

# Comm Ri Multi-units 5+ For Sale

10,000 Sqft - 9600 9636 Highway 9, BEN LOMOND, California 95005

Square Footage: 10,000 Sqft

Year Built: 1930

Lot Area: 1.50 Sqft

#### **Features**

√ Heating System:

Wall Furnace

√ Roof:

Composition Shingles

| City:          | BEN LOMOND       |  |
|----------------|------------------|--|
| Zipcode:       | 95005            |  |
| Street:        | Highway 9        |  |
| Street Number: | 9600 9636        |  |
| Floor Number:  | 0                |  |
| Longitude:     | W123° 54' 26.4'' |  |
| Latitude:      | N37° 5' 23.5''   |  |