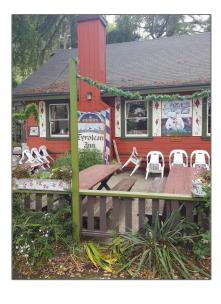

# Comm Ri Multi-units 5+ For Sale

10,000 Sqft - 9600 9636 Highway 9, BEN LOMOND, California 95005

Square Footage: 10,000 Sqft

Year Built: 1930

Lot Area: 1.50 Sqft

#### **Features**

√ Heating System:

Wall Furnace

√ Roof:

Composition Shingles

| City:          | BEN LOMOND       |  |
|----------------|------------------|--|
| Zipcode:       | 95005            |  |
| Street:        | Highway 9        |  |
| Street Number: | 9600 9636        |  |
| Floor Number:  | 0                |  |
| Longitude:     | W123° 54' 26.4'' |  |
| Latitude:      | N37° 5' 23.5''   |  |