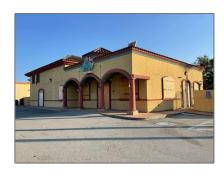

# Comm Industrial For Lease For Rent

5,194 Sqft - 8800 San Ysidro Avenue, GILROY, California 95020

Square Footage: 5,194 Sqft

Year Built: 2003

Lot Area: 28,084 Sqft