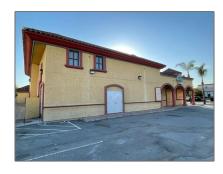

# Comm Industrial For Lease For Rent

5,194 Sqft - 8800 San Ysidro Avenue, GILROY, California 95020

Square Footage: 5,194 Sqft

Year Built: 2003

Lot Area: 28,084 Sqft