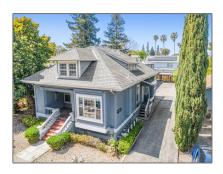

# Comm Ri Multi-units 5+ For Sale

 $4,643~{
m Sqft}$  -  $228~{
m Shoreline}$  Boulevard, MOUNTAIN VIEW, California 94041

#### **Basic Details**

Property Type: Comm Ri Multiunits 5+

Listing Type: For Sale

Listing ID: **ML81853330** 

Price: \$3,099,000

Bedrooms: **0** 

Bathrooms: **0** 

Half Bathrooms: **0** 

Square Footage: **4,643 Sqft** 

Year Built: 1956

Lot Area: **0.25 Sqft** 

## Address Map

Country: US

State: CA

County: Santa Clara

City: **MOUNTAIN VIEW** 

Zipcode: **94041** 

Street: Shoreline

Boulevard