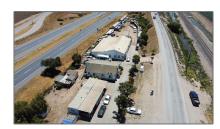

# Comm Ri Multi-units 5+ For Sale

1,743 Sqft - 32701 Silliman Road, SOLEDAD, California 93960

Square Footage: 1,743 Sqft

Year Built: 1960

Lot Area: **0.60 Sqft** 