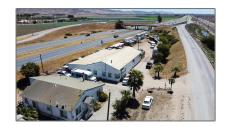

# Comm Ri Multi-units 5+ For Sale

1,743 Sqft - 32701 Silliman Road, SOLEDAD, California 93960

Square Footage: 1,743 Sqft

Year Built: 1960

Lot Area: **0.60 Sqft** 