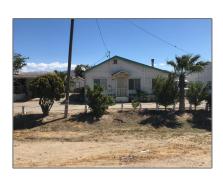

# Comm Ri Multi-units 5+ For Sale

1,743 Sqft - 32701 Silliman Road, SOLEDAD, California 93960

Square Footage: 1,743 Sqft

Year Built: 1960

Lot Area: **0.60 Sqft** 

## Address Map

Country: US

State: CA

County: Monterey

City: SOLEDAD

Zipcode: **93960** 

Street: Silliman Road