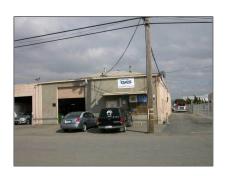

# Comm Industrial For Lease For Rent

7,240 Sqft - 21602 Cloud Way, HAYWARD, California 94545

### Basic Details

Property Type: **Comm Industrial** For Lease Listing Type: **For Rent** Listing ID: 40934665 Price: \$4,500 Bedrooms: 0 Bathrooms: 0 0 Half Bathrooms: Square Footage: 7,240 Sqft Year Built: **1965** Lot Area: 32,080 Sqft