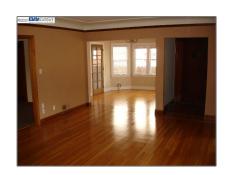

Square Footage: 1,835 Sqft

Year Built: 1931

Lot Area: 4,356 Sqft

### **Features**

√ Heating System:

Gas, Forced Air 1 Zone

√ Roof:

Tar And Gravel

| Street Number: | 189             |  |
|----------------|-----------------|--|
| Floor Number:  | 0               |  |
| Longitude:     | W122° 7' 21.6'' |  |
| Latitude:      | N37° 39' 36.1"  |  |