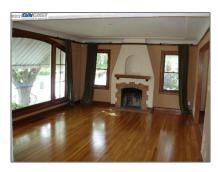

Square Footage: 1,835 Sqft

Year Built: 1931

Lot Area: 4,356 Sqft

### **Features**

√ Heating System:

Gas, Forced Air 1 Zone

√ Roof:

Tar And Gravel

| Street Number: | 189             |  |
|----------------|-----------------|--|
| Floor Number:  | 0               |  |
| Longitude:     | W122° 7' 21.6'' |  |
| Latitude:      | N37° 39' 36.1"  |  |