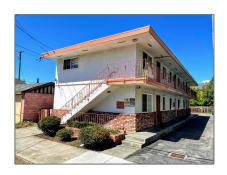

# Comm Ri Multi-units 5+ For Sale

3,458 Sqft - 230 Josefa Street, SAN JOSE, California 95110

Square Footage: 3,458 Sqft

Year Built: 1957

Lot Area: **0.13 Sqft** 