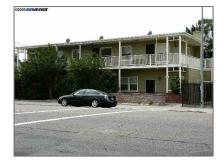

# Comm Ri Multi-units 5+ For Sale

4,264 Sqft - 825 San Leandro Blvd, SAN LEANDRO, California 94577

## Basic **Details**

| Property Type:  | Comm Ri Multi-<br>units 5+ |  |
|-----------------|----------------------------|--|
| Listing Type:   | For Sale                   |  |
| Listing ID:     | 40102175                   |  |
| Price:          | \$959,000                  |  |
| Bedrooms:       | 0                          |  |
| Bathrooms:      | 0                          |  |
| Half Bathrooms: | 0                          |  |
| Square Footage: | 4,264 Sqft                 |  |
| Year Built:     | 1946                       |  |
| Lot Area:       | 9,999 Sqft                 |  |
|                 |                            |  |