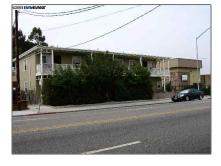

# Comm Ri Multi-units 5+ For Sale

4,264 Sqft - 825 San Leandro Blvd, SAN LEANDRO, California 94577

## Basic **Details**

| Property Type:  | Comm Ri Multi-<br>units 5+ |  |
|-----------------|----------------------------|--|
| Listing Type:   | For Sale                   |  |
| Listing ID:     | 40102175                   |  |
| Price:          | \$959,000                  |  |
| Bedrooms:       | 0                          |  |
| Bathrooms:      | 0                          |  |
| Half Bathrooms: | 0                          |  |
| Square Footage: | 4,264 Sqft                 |  |
| Year Built:     | 1946                       |  |
| Lot Area:       | 9,999 Sqft                 |  |
|                 |                            |  |