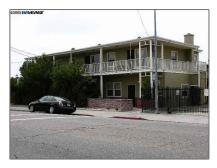

# Comm Ri Multi-units 5+ For Sale

4,264 Sqft - 825 San Leandro Blvd, SAN LEANDRO, California 94577

## Basic **Details**

| Property Type:  | Comm Ri Multi-<br>units 5+ |  |
|-----------------|----------------------------|--|
| Listing Type:   | For Sale                   |  |
| Listing ID:     | 40102175                   |  |
| Price:          | \$959,000                  |  |
| Bedrooms:       | 0                          |  |
| Bathrooms:      | 0                          |  |
| Half Bathrooms: | 0                          |  |
| Square Footage: | 4,264 Sqft                 |  |
| Year Built:     | 1946                       |  |
| Lot Area:       | 9,999 Sqft                 |  |
|                 |                            |  |