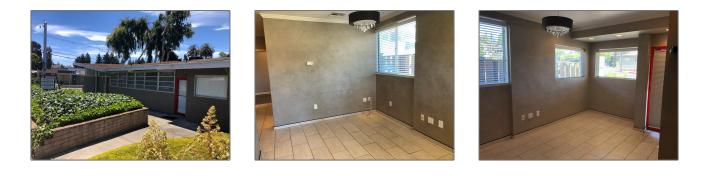

# Comm Industrial For Lease For Rent

600 Sqft - 405 San Mateo Drive, SAN MATEO, California 94401

#### Basic **Details**

| Property Type:  | Comm Industrial<br>For Lease |  |
|-----------------|------------------------------|--|
| Listing Type:   | For Rent                     |  |
| Listing ID:     | 40964831                     |  |
| Price:          | \$1,880                      |  |
| Bedrooms:       | 0                            |  |
| Bathrooms:      | 0                            |  |
| Half Bathrooms: | 0                            |  |
| Square Footage: | 600 Sqft                     |  |
| Year Built:     | 1960                         |  |
| Lot Area:       | 7,221 Sqft                   |  |