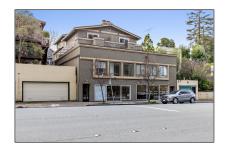

## Comm Ri Multi-units 5+ For Sale

7,400 Sqft - 852 Edgehill Drive, BURLINGAME, California 94010

Square Footage: **7,400 Sqft** 

Year Built: 1959

Lot Area: **0.10 Sqft** 

## Address Map

Country: US

State: CA

County: San Mateo

City: **BURLINGAME** 

Zipcode: **94010** 

Street: Edgehill Drive

Street Number: 852