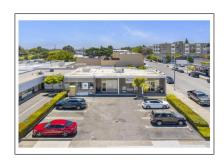

## Comm Industrial For Lease For Rent

 $780~\mathrm{Sqft}$  -  $601~\mathrm{B}$  Street, SAN MATEO, California 94401

## Basic Details

| Property Type:  | Comm Industrial<br>For Lease |  |
|-----------------|------------------------------|--|
| Listing Type:   | For Rent                     |  |
| Listing ID:     | 40964452                     |  |
| Price:          | \$1,950                      |  |
| Bedrooms:       | 0                            |  |
| Bathrooms:      | 0                            |  |
| Half Bathrooms: | 0                            |  |
| Square Footage: | 780 Sqft                     |  |
| Year Built:     | 1969                         |  |
| Lot Area:       | 780 Sqft                     |  |

## Address Map

| Country:       | US               |  |
|----------------|------------------|--|
| State:         | CA               |  |
| County:        | San Mateo        |  |
| City:          | SAN MATEO        |  |
| Zipcode:       | 94401            |  |
| Street:        | B Street         |  |
| Street Number: | 601              |  |
| Floor Number:  | 0                |  |
| Longitude:     | W123° 40' 48.6'' |  |
| Latitude:      | N37° 33' 48.4''  |  |