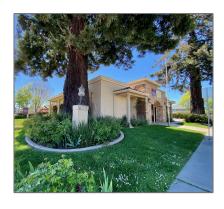

## Comm Industrial For Lease For Rent

2,835 Sqft - 617 East Lake Avenue, WATSONVILLE, California 95076

## Basic Details

| Property Type:  | Comm Industrial<br>For Lease |  |
|-----------------|------------------------------|--|
| Listing Type:   | For Rent                     |  |
| Listing ID:     | 40964380                     |  |
| Price:          | \$4,500                      |  |
| Bedrooms:       | 0                            |  |
| Bathrooms:      | 0                            |  |
| Half Bathrooms: | 0                            |  |
| Square Footage: | 2,835 Sqft                   |  |
| Year Built:     | 1973                         |  |
| Lot Area:       | 14,767 Sqft                  |  |