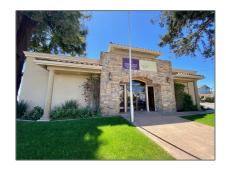

## Comm Industrial For Lease For Rent

2,835 Sqft - 617 East Lake Avenue, WATSONVILLE, California 95076

## Basic Details

| Property Type:  | Comm Industrial<br>For Lease |  |
|-----------------|------------------------------|--|
| Listing Type:   | For Rent                     |  |
| Listing ID:     | 40964380                     |  |
| Price:          | \$4,500                      |  |
| Bedrooms:       | 0                            |  |
| Bathrooms:      | 0                            |  |
| Half Bathrooms: | 0                            |  |
| Square Footage: | 2,835 Sqft                   |  |
| Year Built:     | 1973                         |  |
| Lot Area:       | 14,767 Sqft                  |  |