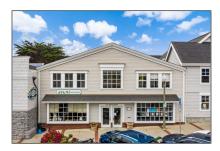

# Comm Industrial For Lease For Rent

1,315 Sqft - 225 Rockaway Beach Avenue, PACIFICA, California 94044

Square Footage: 1,315 Sqft

Year Built: 1996

Lot Area: 17,874 Sqft

### Address Map

Country: US

State: CA

County: San Mateo

City: PACIFICA

Zipcode: **94044** 

Street: Rockaway Beach

Avenue