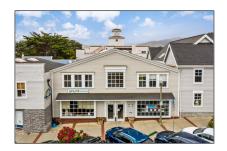

# Comm Industrial For Lease For Rent

1,315 Sqft - 225 Rockaway Beach Avenue, PACIFICA, California 94044

Square Footage: 1,315 Sqft

Year Built: 1996

Lot Area: 17,874 Sqft

### Address Map

Country: US

State: CA

County: San Mateo

City: PACIFICA

Zipcode: **94044** 

Street: Rockaway Beach

Avenue