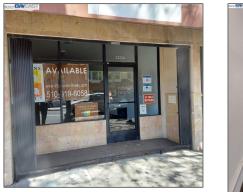

# Comm Industrial For Lease For Rent

4,452 Sqft - 3322 International Blvd, OAKLAND, California 94601

#### Basic Details

| Property Type:  | Comm Industrial<br>For Lease |  |
|-----------------|------------------------------|--|
| Listing Type:   | For Rent                     |  |
| Listing ID:     | 40964215                     |  |
| Price:          | \$3,000                      |  |
| Bedrooms:       | 0                            |  |
| Bathrooms:      | 0                            |  |
| Half Bathrooms: | 0                            |  |
| Square Footage: | 4,452 Sqft                   |  |
| Year Built:     | 1915                         |  |
| Lot Area:       | 3,306 Sqft                   |  |