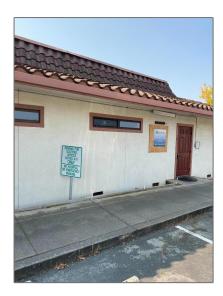

# Comm Industrial For Lease For Rent

1,500 Sqft - 901 Sunset Drive, HOLLISTER, California 95023

### **Basic Details**

Property Type: Comm Industrial

For Lease

Listing Type: For Rent

Listing ID: **40963958** 

Price: \$1,500

Bedrooms: **0** 

Bathrooms: **0** 

Half Bathrooms: **0** 

Square Footage: 1,500 Sqft

Year Built: 1986

Lot Area: 1,500 Sqft

#### **Features**

√

Roof:

Tile

| City:          | HOLLISTER        |  |
|----------------|------------------|--|
| Zipcode:       | 95023            |  |
| Street:        | Sunset Drive     |  |
| Street Number: | 901              |  |
| Floor Number:  | 0                |  |
| Longitude:     | W122° 36' 45.8'' |  |
| Latitude:      | N36° 50' 3.7''   |  |