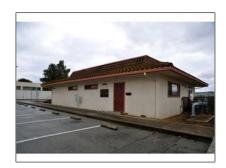

# Comm Industrial For Lease For Rent

1,500 Sqft - 901 Sunset Drive, HOLLISTER, California 95023

### **Basic Details**

Property Type: Comm Industrial

For Lease

Listing Type: For Rent

Listing ID: **40963958** 

Price: \$1,500

Bedrooms: **0** 

Bathrooms: **0** 

Half Bathrooms: **0** 

Square Footage: 1,500 Sqft

Year Built: 1986

Lot Area: 1,500 Sqft

#### **Features**

√

Roof:

Tile

| City:          | HOLLISTER        |  |
|----------------|------------------|--|
| Zipcode:       | 95023            |  |
| Street:        | Sunset Drive     |  |
| Street Number: | 901              |  |
| Floor Number:  | 0                |  |
| Longitude:     | W122° 36' 45.8'' |  |
| Latitude:      | N36° 50' 3.7''   |  |