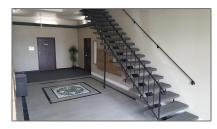

## **Features**

√ Heating System:

Gas, Forced Air 1 Zone

√ Roof:

Rolled Composition

| Floor Number: | 0                                     |        |
|---------------|---------------------------------------|--------|
| Longitude:    | W122° 15' 7.4''                       |        |
| Latitude:     | N37° 41' 35''                         |        |
| Agent Info    |                                       |        |
|               | ≥ 5                                   | ashwir |
|               |                                       |        |
| NI. I         | · · · · · · · · · · · · · · · · · · · |        |
| No I          | Image                                 |        |
|               |                                       |        |
|               |                                       |        |