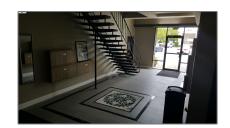

## **Features**

√ Heating System:

Gas, Forced Air 1 Zone

√ Roof:

Rolled Composition

| Floor Number: | 0                                     |        |
|---------------|---------------------------------------|--------|
| Longitude:    | W122° 15' 7.4''                       |        |
| Latitude:     | N37° 41' 35''                         |        |
| Agent Info    |                                       |        |
|               | ≥ 5                                   | ashwir |
|               |                                       |        |
| NI. I         | · · · · · · · · · · · · · · · · · · · |        |
| No I          | Image                                 |        |
|               |                                       |        |
|               |                                       |        |