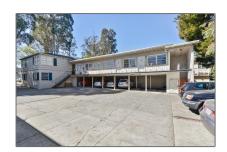

## Comm Ri Multi-units 5+ For Sale

5,249 Sqft - 1328 El Camino Real, BURLINGAME, California 94010

## **Basic Details**

Property Type: Comm Ri Multiunits 5+ Listing Type: For Sale Listing ID: ML81818709 Price: \$2,850,000 Bedrooms: 0 Bathrooms: 0 Half Bathrooms: 0 Square Footage: 5,249 Sqft

1947

**0.16 Sqft** 