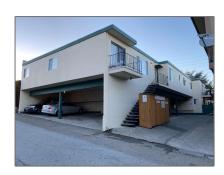

# Comm Ri Multi-units 5+ For Sale

10,010 Sqft - 498 Lincoln Circle, MILLBRAE, California 94030

#### **Basic Details**

Property Type: Comm Ri Multiunits 5+

Listing Type: For Sale

Listing ID: **ML81832501** 

Price: \$4,980,000

Bedrooms: **0** 

Bathrooms: **0** 

Half Bathrooms: **0** 

Square Footage: 10,010 Sqft

Year Built: 1969

Lot Area: **0.21 Sqft** 