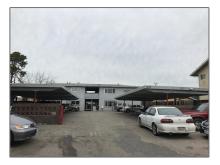

# Comm Ri Multi-units 5+ For Sale

9,720 Sqft - 1127 Laurel Drive, SALINAS, California 93905

### Basic Details

| Property Type:  | Comm Ri Multi-<br>units 5+ |  |
|-----------------|----------------------------|--|
| Listing Type:   | For Sale                   |  |
| Listing ID:     | ML81741971                 |  |
| Price:          | \$2,400,000                |  |
| Bedrooms:       | 0                          |  |
| Bathrooms:      | 0                          |  |
| Half Bathrooms: | 0                          |  |
| Square Footage: | 9,720 Sqft                 |  |
| Year Built:     | 1965                       |  |
| Lot Area:       | 0.40 Sqft                  |  |
|                 |                            |  |