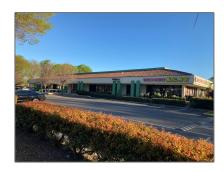

# Comm Industrial For Lease For Rent

2,052 Sqft - 2092 Concourse Drive, SAN JOSE, California 95131

Square Footage: 2,052 Sqft

Year Built: 1983

Lot Area: 2,017 Sqft

## Address Map

| Country: | US                     |
|----------|------------------------|
| State:   | CA                     |
| County:  | Santa Clara            |
| City:    | SAN JOSE               |
| Zipcode: | 95131                  |
| Street:  | <b>Concourse Drive</b> |