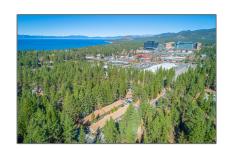

# Comm Ri Multi-units 5+ For Sale

13,376 Sqft - 1070-1077 Echo Moss Road, SOUTH LAKE TAHOE, California 96150

#### Basic Details

| Property Type:  | Comm Ri Multi-<br>units 5+ |  |
|-----------------|----------------------------|--|
| Listing Type:   | For Sale                   |  |
| Listing ID:     | ML81819553                 |  |
| Price:          | \$3,400,000                |  |
| Bedrooms:       | 0                          |  |
| Bathrooms:      | 0                          |  |
| Half Bathrooms: | 0                          |  |
| Square Footage: | 13,376 Sqft                |  |
| Year Built:     | 1961                       |  |
| Lot Area:       | <b>0.47 Sqft</b>           |  |

#### Address Map

| US                  |                                     |
|---------------------|-------------------------------------|
| CA                  |                                     |
| El Dorado           |                                     |
| SOUTH LAKE<br>TAHOE |                                     |
| 96150               |                                     |
| Echo Moss Road      |                                     |
|                     | CA El Dorado SOUTH LAKE TAHOE 96150 |