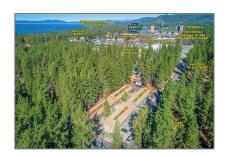

# Comm Ri Multi-units 5+ For Sale

13,376 Sqft - 1070-1077 Echo Moss Road, SOUTH LAKE TAHOE, California 96150

#### Basic Details

| Property Type:  | Comm Ri Multi-<br>units 5+ |  |
|-----------------|----------------------------|--|
| Listing Type:   | For Sale                   |  |
| Listing ID:     | ML81819553                 |  |
| Price:          | \$3,400,000                |  |
| Bedrooms:       | 0                          |  |
| Bathrooms:      | 0                          |  |
| Half Bathrooms: | 0                          |  |
| Square Footage: | 13,376 Sqft                |  |
| Year Built:     | 1961                       |  |
| Lot Area:       | <b>0.47 Sqft</b>           |  |

#### Address Map

| US                  |                                     |
|---------------------|-------------------------------------|
| CA                  |                                     |
| El Dorado           |                                     |
| SOUTH LAKE<br>TAHOE |                                     |
| 96150               |                                     |
| Echo Moss Road      |                                     |
|                     | CA El Dorado SOUTH LAKE TAHOE 96150 |