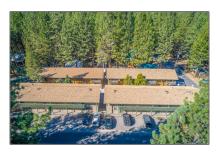

# Comm Ri Multi-units 5+ For Sale

13,376 Sqft - 1070-1077 Echo Moss Road, SOUTH LAKE TAHOE, California 96150

#### Basic Details

| Property Type:  | Comm Ri Multi-<br>units 5+ |  |
|-----------------|----------------------------|--|
| Listing Type:   | For Sale                   |  |
| Listing ID:     | ML81819553                 |  |
| Price:          | \$3,400,000                |  |
| Bedrooms:       | 0                          |  |
| Bathrooms:      | 0                          |  |
| Half Bathrooms: | 0                          |  |
| Square Footage: | 13,376 Sqft                |  |
| Year Built:     | 1961                       |  |
| Lot Area:       | <b>0.47 Sqft</b>           |  |