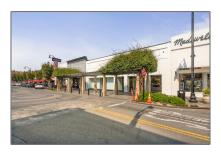

## Comm Industrial For Lease For Rent

6,860 Sqft - 1294 Burlingame Avenue, BURLINGAME, California 94010

Square Footage: **6,860 Sqft** 

Year Built: 1923

Lot Area: 8,276 Sqft

## Address Map

Country: US

State: CA

County: San Mateo

City: **BURLINGAME** 

Zipcode: **94010** 

Street: **Burlingame Avenue** 

Street Number: 1294