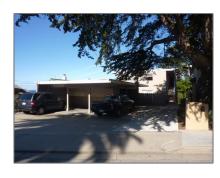

### **Features**

✓ Heating System: Gas
✓ View: Downtown, Bay, City Lights, Park, Mountains, Marina
✓ Roof: Tar And Gravel

| Street Number: | 192             |  |
|----------------|-----------------|--|
| Floor Number:  | 0               |  |
| Longitude:     | W122° 5' 34.7"  |  |
| Latitude:      | N36° 37' 11.5'' |  |