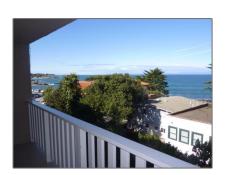

### **Features**

✓ Heating System: Gas
✓ View: Downtown, Bay, City Lights, Park, Mountains, Marina
✓ Roof: Tar And Gravel

| Street Number: | 192             |  |
|----------------|-----------------|--|
| Floor Number:  | 0               |  |
| Longitude:     | W122° 5' 34.7"  |  |
| Latitude:      | N36° 37' 11.5'' |  |