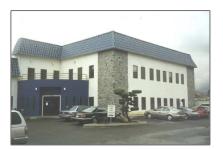

### Basic **Details**

| Property Type:  | Comm Industrial<br>For Lease |  |
|-----------------|------------------------------|--|
| Listing Type:   | For Rent                     |  |
| Listing ID:     | 40934425                     |  |
| Price:          | \$1,317                      |  |
| Bedrooms:       | 0                            |  |
| Bathrooms:      | 0                            |  |
| Half Bathrooms: | 0                            |  |
| Square Footage: | 18,000 Sqft                  |  |
| Year Built:     | 1989                         |  |
| Lot Area:       | 38,025 Sqft                  |  |
|                 |                              |  |

#### Address Map

| Country:       | US          |
|----------------|-------------|
| State:         | СА          |
| County:        | Alameda     |
| City:          | FREMONT     |
| Zipcode:       | 94539       |
| Street:        | OSGOOD ROAD |
| Street Number: | 42080       |