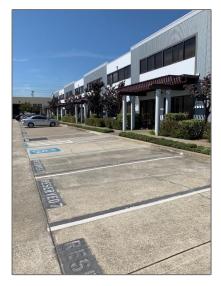

# Comm Industrial For Lease For Rent

2,400 Sqft - 1731 Adrian Road, BURLINGAME, California 94010

#### Basic **Details**

| Property Type:  | Comm Industrial<br>For Lease |  |
|-----------------|------------------------------|--|
| Listing Type:   | For Rent                     |  |
| Listing ID:     | 40962243                     |  |
| Price:          | \$4,500                      |  |
| Bedrooms:       | 0                            |  |
| Bathrooms:      | 0                            |  |
| Half Bathrooms: | 0                            |  |
| Square Footage: | 2,400 Sqft                   |  |
| Year Built:     | 1970                         |  |
| Lot Area:       | 67,081 Sqft                  |  |