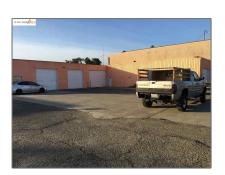

# Comm Industrial For Lease For Rent

4,830 Sqft - 6301 bethel island road, BETHEL ISLAND, California 94511-9999

#### **Basic Details**

Property Type: Comm Industrial

For Lease

Listing Type: For Rent

Listing ID: **40962185** 

Price: **\$800** 

Bedrooms: **0** 

Bathrooms: **0** 

Half Bathrooms: **0** 

Square Footage: 4,830 Sqft

Year Built: 1948

Lot Area: 17,600 Sqft