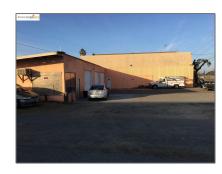

# Comm Industrial For Lease For Rent

4,830 Sqft - 6301 bethel island road, BETHEL ISLAND, California 94511-9999

#### **Basic Details**

Property Type: Comm Industrial

For Lease

Listing Type: For Rent

Listing ID: **40962185** 

Price: **\$800** 

Bedrooms: **0** 

Bathrooms: **0** 

Half Bathrooms: **0** 

Square Footage: 4,830 Sqft

Year Built: 1948

Lot Area: 17,600 Sqft