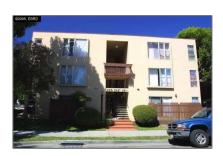

## Comm Ri Multi-units 5+ For Sale

9,416 Sqft - 800 20TH ST, OAKLAND, California 94606-2569

## Basic Details

| Property Type:  | Comm Ri Multi-<br>units 5+ |  |
|-----------------|----------------------------|--|
| Listing Type:   | For Sale                   |  |
| Listing ID:     | 40086573                   |  |
| Price:          | \$1,575,000                |  |
| Bedrooms:       | 0                          |  |
| Bathrooms:      | 0                          |  |
| Half Bathrooms: | 0                          |  |
| Square Footage: | 9,416 Sqft                 |  |
| Year Built:     | 1963                       |  |
| Lot Area:       | 0.20 Sqft                  |  |

## Address Map

| Country:       | US         |  |
|----------------|------------|--|
| State:         | CA         |  |
| County:        | Alameda    |  |
| City:          | OAKLAND    |  |
| Zipcode:       | 94606-2569 |  |
| Street:        | 20TH ST    |  |
| Street Number: | 800        |  |
|                |            |  |