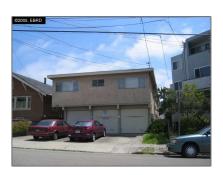

# Comm Ri Multi-units 5+ For Sale

4,200 Sqft - 1632 FRANCISCO ST, BERKELEY, California 94703-1256

### Basic Details

| Property Type:  | Comm Ri Multi-<br>units 5+ |  |
|-----------------|----------------------------|--|
| Listing Type:   | For Sale                   |  |
| Listing ID:     | 40086493                   |  |
| Price:          | \$949,000                  |  |
| Bedrooms:       | 0                          |  |
| Bathrooms:      | 0                          |  |
| Half Bathrooms: | 0                          |  |
| Square Footage: | 4,200 Sqft                 |  |
| Year Built:     | 1960                       |  |
| Lot Area:       | 0.12 Sqft                  |  |
|                 |                            |  |

## Address Map

| Country: | US           |  |
|----------|--------------|--|
| State:   | CA           |  |
| County:  | Alameda      |  |
| City:    | BERKELEY     |  |
| Zipcode: | 94703-1256   |  |
| Street:  | FRANCISCO ST |  |