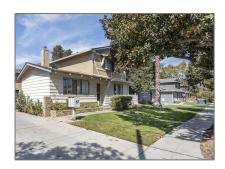

# Comm Ri Multi-units 5+ For Sale

7,190 Sqft - 1367-1371 Wolfe Road, SUNNYVALE, California 94087

### Basic Details

| Property Type:  | Comm Ri Multi-<br>units 5+ |  |
|-----------------|----------------------------|--|
| Listing Type:   | For Sale                   |  |
| Listing ID:     | ML81814825                 |  |
| Price:          | \$4,200,000                |  |
| Bedrooms:       | 0                          |  |
| Bathrooms:      | 0                          |  |
| Half Bathrooms: | 0                          |  |
| Square Footage: | 7,190 Sqft                 |  |
| Year Built:     | 1963                       |  |
| Lot Area:       | 0.33 Sqft                  |  |