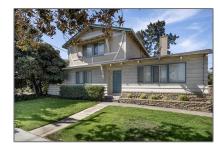

# Comm Ri Multi-units 5+ For Sale

7,190 Sqft - 1367-1371 Wolfe Road, SUNNYVALE, California 94087

### Basic Details

| Property Type:  | Comm Ri Multi-<br>units 5+ |  |
|-----------------|----------------------------|--|
| Listing Type:   | For Sale                   |  |
| Listing ID:     | ML81814825                 |  |
| Price:          | \$4,200,000                |  |
| Bedrooms:       | 0                          |  |
| Bathrooms:      | 0                          |  |
| Half Bathrooms: | 0                          |  |
| Square Footage: | 7,190 Sqft                 |  |
| Year Built:     | 1963                       |  |
| Lot Area:       | 0.33 Sqft                  |  |