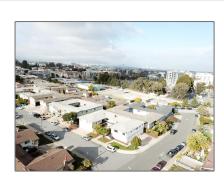

# Comm Ri Multi-units 5+ For Sale

7,592 Sqft - 1702 Sequoia Avenue, BURLINGAME, California 94010

Square Footage: 7,592 Sqft

Year Built: 1956

Lot Area: **0.19 Sqft** 

## Address Map

Country: US

State: CA

County: San Mateo

City: **BURLINGAME** 

Zipcode: **94010** 

Street: Sequoia Avenue