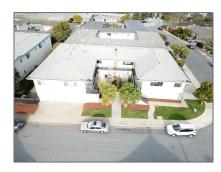

# Comm Ri Multi-units 5+ For Sale

7,592 Sqft - 1702 Sequoia Avenue, BURLINGAME, California 94010

Square Footage: 7,592 Sqft

Year Built: 1956

Lot Area: **0.19 Sqft** 

## Address Map

Country: US

State: CA

County: San Mateo

City: **BURLINGAME** 

Zipcode: **94010** 

Street: Sequoia Avenue