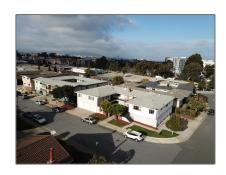

# Comm Ri Multi-units 5+ For Sale

7,592 Sqft - 1702 Sequoia Avenue, BURLINGAME, California 94010

Square Footage: 7,592 Sqft

Year Built: 1956

Lot Area: **0.19 Sqft** 

## Address Map

Country: US

State: CA

County: San Mateo

City: **BURLINGAME** 

Zipcode: **94010** 

Street: Sequoia Avenue