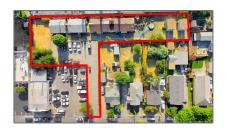

## Comm Ri Multi-units 5+ For Sale

 $3,\!450$  Sqft - 2322 Holly Drive, TRACY, California 95376

## Address Map

| Country:       | US                 |  |
|----------------|--------------------|--|
| State:         | CA                 |  |
| County:        | San Joaquin        |  |
| City:          | TRACY              |  |
| Zipcode:       | 95376              |  |
| Street:        | <b>Holly Drive</b> |  |
| Street Number: | 2322               |  |
|                |                    |  |