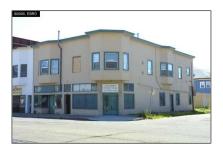

# Comm Ri Multi-units 5+

## For Sale

6,000 Sqft - 3649 M L KING JR WAY, OAKLAND, California 94609

#### Basic Details

| Property Type:  | Comm Ri Multi-<br>units 5+ |  |
|-----------------|----------------------------|--|
| Listing Type:   | For Sale                   |  |
| Listing ID:     | 40081223                   |  |
| Price:          | \$679,000                  |  |
| Bedrooms:       | 0                          |  |
| Bathrooms:      | 0                          |  |
| Half Bathrooms: | 0                          |  |
| Square Footage: | 6,000 Sqft                 |  |
| Year Built:     | 1906                       |  |
| Lot Area:       | 0.11 Sqft                  |  |
|                 |                            |  |